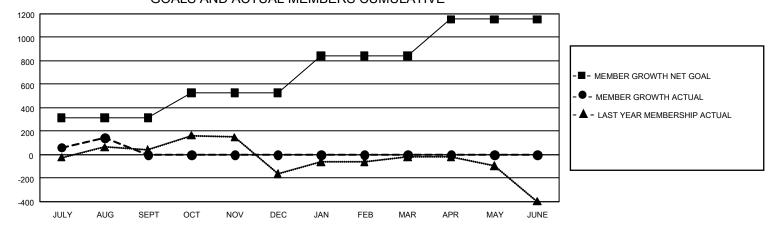

## GAT MONTHLY MEMBERSHIP PROGRESS REPORT

GMT Constitutional Area 8, Group E

REPORT DOES NOT INCLUDE CLUBS IN UNDISTRICTED AREAS.

| Clubs                 |               |           |               | Members               |                          |                         |                                                    |
|-----------------------|---------------|-----------|---------------|-----------------------|--------------------------|-------------------------|----------------------------------------------------|
| RESULTS FOR 2024-2025 |               |           |               | RESULTS FOR 2024-2025 |                          |                         |                                                    |
| QUARTER               | NEW CLUB GOAL | NEW CLUBS | DROPPED CLUBS | QUARTER               | EMBER GROWTH NET<br>GOAL | MEMBER GROWTH<br>ACTUAL | DROPPED MEMBERS<br>ACTUAL (including<br>transfers) |
| JULY/AUG/SEPT         | - 15          | 2         | 3             | JULY/AUG/SEPT         | · 313                    | 310                     | 116                                                |
| OCT/NOV/DEC           | 6             | 0         | 0             | OCT/NOV/DEC           | 215                      | 0                       | 0                                                  |
| JAN/FEB/MAR           | 33            | 0         | 0             | JAN/FEB/MAR           | 313                      | 0                       | 0                                                  |
| APR/MAY/JUNE          | 12            | 0         | 0             | APR/MAY/JUNE          | 313                      | 0                       | 0                                                  |