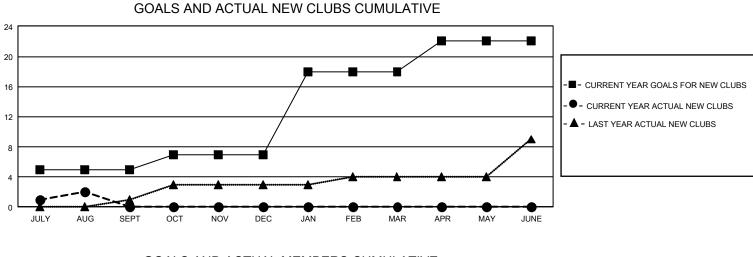

## GAT MONTHLY MEMBERSHIP PROGRESS REPORT

GMT Constitutional Area 8, Group E

REPORT DOES NOT INCLUDE CLUBS IN UNDISTRICTED AREAS.

| Clubs                 |               |           |               | Members               |                          |                         |                                                    |
|-----------------------|---------------|-----------|---------------|-----------------------|--------------------------|-------------------------|----------------------------------------------------|
| RESULTS FOR 2024-2025 |               |           |               | RESULTS FOR 2024-2025 |                          |                         |                                                    |
| QUARTER               | NEW CLUB GOAL | NEW CLUBS | DROPPED CLUBS | QUARTER               | EMBER GROWTH NET<br>GOAL | MEMBER GROWTH<br>ACTUAL | DROPPED MEMBERS<br>ACTUAL (including<br>transfers) |
| JULY/AUG/SEPT         | - 15          | 2         | 3             | JULY/AUG/SEPT         | · 313                    | 310                     | 116                                                |
| OCT/NOV/DEC           | 6             | 0         | 0             | OCT/NOV/DEC           | 215                      | 0                       | 0                                                  |
| JAN/FEB/MAR           | 33            | 0         | 0             | JAN/FEB/MAR           | 313                      | 0                       | 0                                                  |
| APR/MAY/JUNE          | 12            | 0         | 0             | APR/MAY/JUNE          | 313                      | 0                       | 0                                                  |